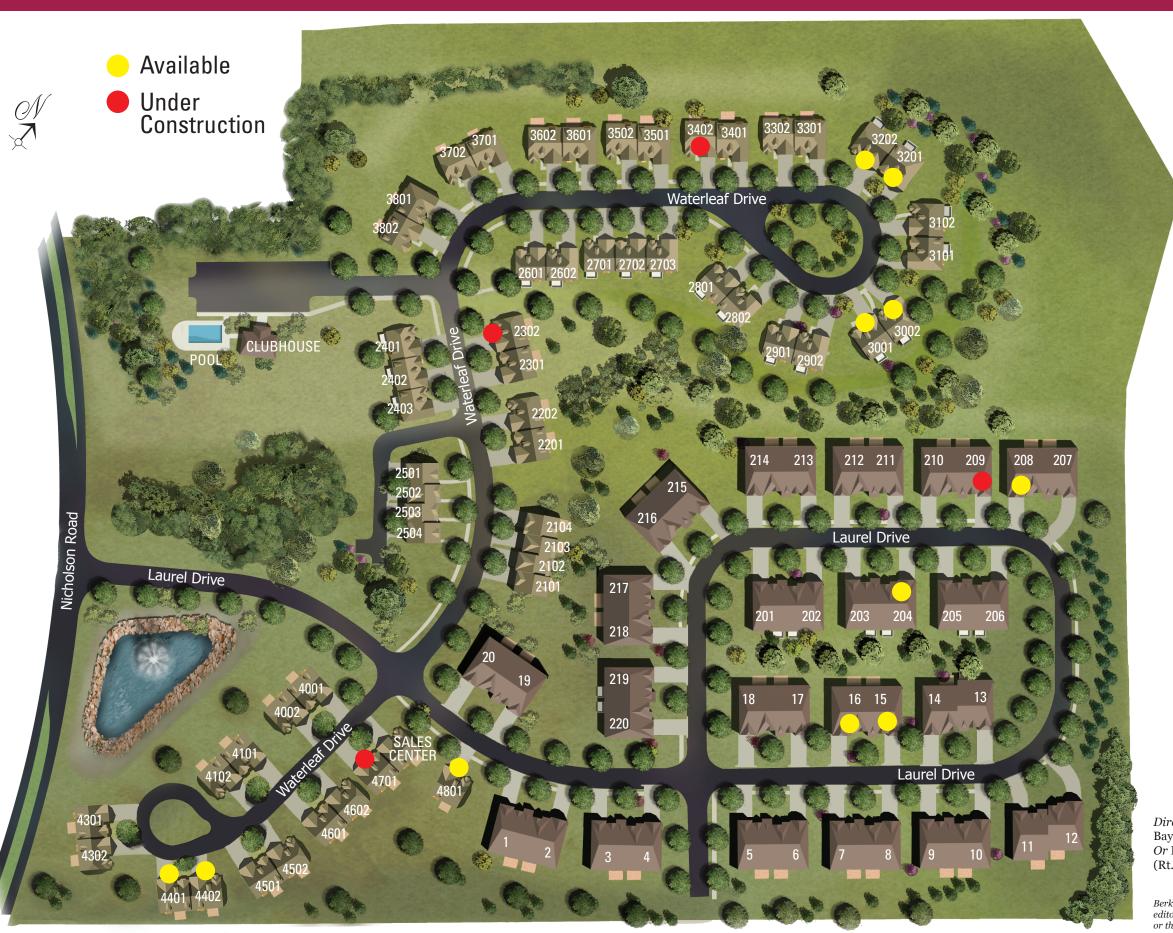

Call Ruth Benson **412-719-0121** or **412-367-8000 x589** 

www.TheFieldsOfNicholson.com

www.SignatureHomesAdvantage.com

The Preferred Realty

www.ThePreferredRealty.com

Site Plan

©2015 BHH Affiliates, LLC. An independently owned and operated franchise of BHH Affiliates, LLC. Berkshire Hathaway HomeServices and Berkshire Hathaway HomeServices symbol are registered service marks of HomeServices of America, Inc.® Equal Housing Opportunity. Information not verified or guaranteed. If your home is currently listed with a Broker, this is not a solicitation.

Directions: I-79 North to the Wexford Exit, Left onto Wexford Bayne Road (Rt. 910) to Left onto Nicholson Road - 1 mile South. Or I-79 South to the Wexford Exit, Right onto Wexford Bayne Road (Rt. 910), Left onto Nicholson Road - 1 mile South.

Berkshire Hathaway HomeServices The Preferred Realty believes all material, editorial or otherwise, to be correct, but assumes no responsibility for its accuracy or the accuracy of its presentation. For illustration purposes only. For correct lot size dimensions, refer to specific deed book volume number.